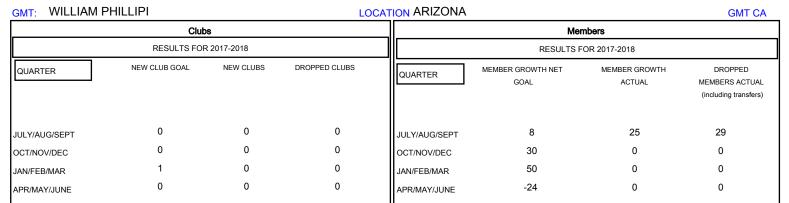

## District 21 B

Results as of: 08/31/2017

| DROPPED CLUBS: 0 |    | 14 CLUBS OF 43 ADDED 1 OR MORE<br>NEW MEMBERS | GENDER DISTRIBUTION           MALE         705 (56.99%)           FEMALE         532 (43.01%) |     |
|------------------|----|-----------------------------------------------|-----------------------------------------------------------------------------------------------|-----|
| DROPPED MEMBERS  |    |                                               | Women Percentage Fiscal Year Goal: 44%                                                        |     |
| DECEASED         | 3  | CLICK HERE FOR CUMULATIVE  MEMBERSHIP DATA    | TOTAL FAMILY UNIT MEMBERS                                                                     | 348 |
| CLUB CANCELLED   | 0  |                                               | <u> </u>                                                                                      | 177 |
| OTHER            | 26 |                                               | FAMILY MEMBERS PAYING HALF 1  DUES                                                            |     |
| TOTAL            | 29 |                                               |                                                                                               |     |