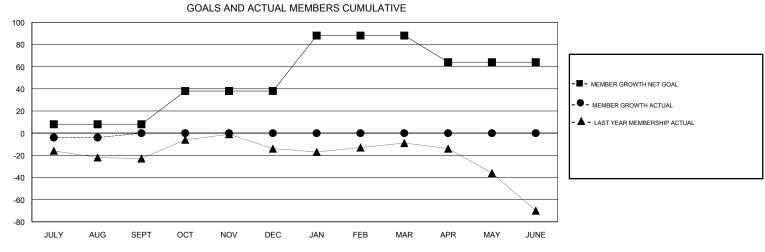

## District 21 B

Results as of: 08/31/2017

| DROPPED CLUBS: 0 |    | 14 CLUBS OF 43 ADDED 1 OR MORE<br>NEW MEMBERS | GENDER DISTRIBUTION           MALE         705 (56.99%)           FEMALE         532 (43.01%) |     |
|------------------|----|-----------------------------------------------|-----------------------------------------------------------------------------------------------|-----|
| DROPPED MEMBERS  |    |                                               | Women Percentage Fiscal Year Goal: 44%                                                        |     |
| DECEASED         | 3  | CLICK HERE FOR CUMULATIVE  MEMBERSHIP DATA    | TOTAL FAMILY UNIT MEMBERS                                                                     | 348 |
| CLUB CANCELLED   | 0  |                                               | <u> </u>                                                                                      | 177 |
| OTHER            | 26 |                                               | FAMILY MEMBERS PAYING HALF 1  DUES                                                            |     |
| TOTAL            | 29 |                                               |                                                                                               |     |